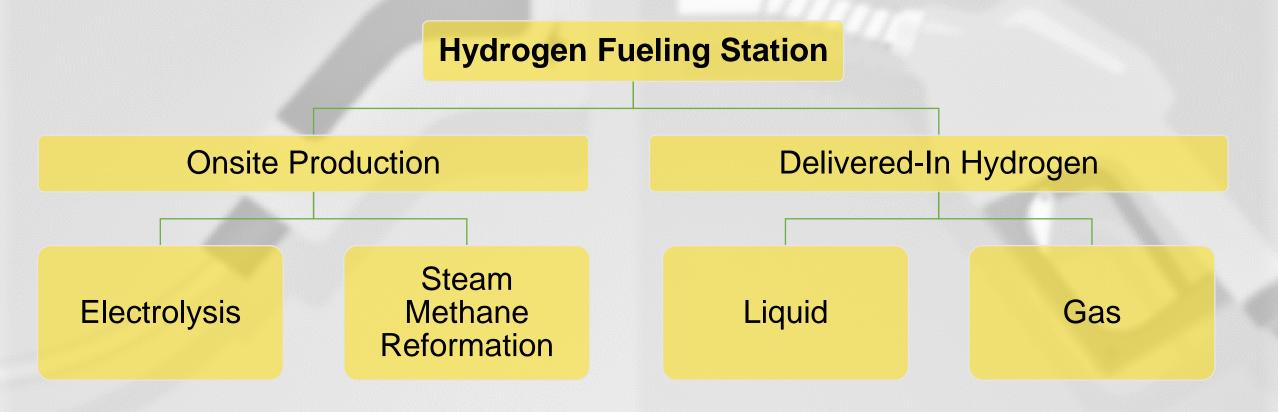

### Fueling Solutions Tailored to Your Fleet's Needs Trillium

TRILLIUM OFFERS DELIVERED-IN SOLUTIONS TO CUSTOMERS AS WELL AS ON-SITE PRODUCTION SUCH AS STEAM METHANE REFORMATION OR ELECTROLYSIS.