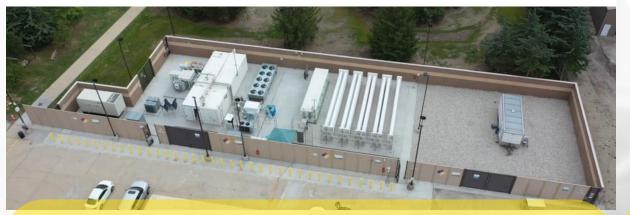

#### **CUMTD - ONSITE PRODUCTION**

STATION SIZE – 1 MW electrolysis system PRODUCTION – 420 kg per day via Electrolysis TARGET PERFORMANCE – 15 min fills FOOTPRINT – 6,000 sqft. ACTIVELY OPERATING & MAINTAINING