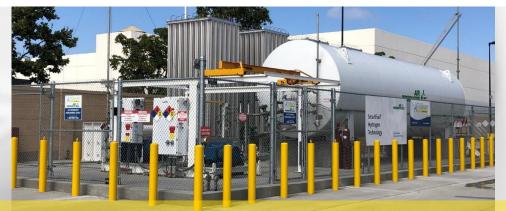

#### **CUMTD - ONSITE PRODUCTION**

STATION SIZE – 1 MW electrolysis system PRODUCTION – 420 kg per day via Electrolysis TARGET PERFORMANCE – 15 min fills FOOTPRINT – 6,000 sqft. ACTIVELY OPERATING & MAINTAINING

#### **OCTA – LH2 DELIVERY**

STATION SIZE – 18,000-gal tank (4,000+ kg)
TARGET PERFORMANCE –10 min fills
FOOTPRINT – 3,500 sqft.
SCALING – can fill up to 50 buses with minimal upgrades
ACTIVELY OPERATING & MAINTAINING
ACTIVELY MANAGING HYDROGEN DELIVERY CONTRACT

DESIGN AND BUILDING OUR 3RD TRANSIT LIQUID HYDROGEN REFUELING STATION FOR NCTD (OCEANSIDE, CA).